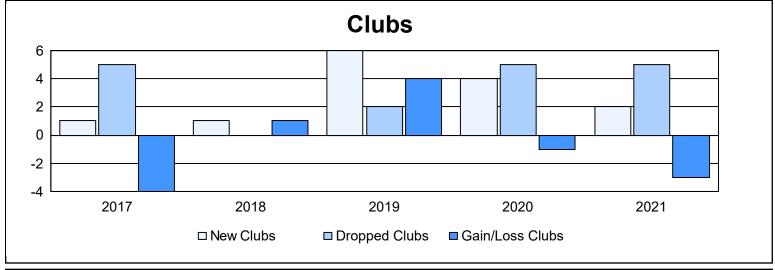

| Year      | New<br>Clubs | Dropped<br>Clubs | Gain/<br>Loss<br>Clubs | New<br>Members | Charter<br>Members | Reinstate<br>Members | Transfer<br>Members | Total<br>Member<br>Added | Total<br>Members<br>Dropped | Gain/<br>Loss<br>Members |
|-----------|--------------|------------------|------------------------|----------------|--------------------|----------------------|---------------------|--------------------------|-----------------------------|--------------------------|
| 2016-2017 | 1            | 5                | -4                     | 434            | 33                 | 40                   | 4                   | 511                      | 526                         | -15                      |
| 2017-2018 | 1            | 0                | 1                      | 212            | 39                 | 15                   | 9                   | 275                      | 593                         | -318                     |
| 2018-2019 | 6            | 2                | 4                      | 422            | 155                | 33                   | 11                  | 621                      | 538                         | 83                       |
| 2019-2020 | 4            | 5                | -1                     | 257            | 72                 | 8                    | 9                   | 346                      | 542                         | -196                     |
| 2020-2021 | 2            | 5                | -3                     | 293            | 49                 | 15                   | 11                  | 368                      | 350                         | 18                       |
| Average   | 3            | 3                | -1                     | 324            | 70                 | 22                   | 9                   | 424                      | 510                         | -86                      |